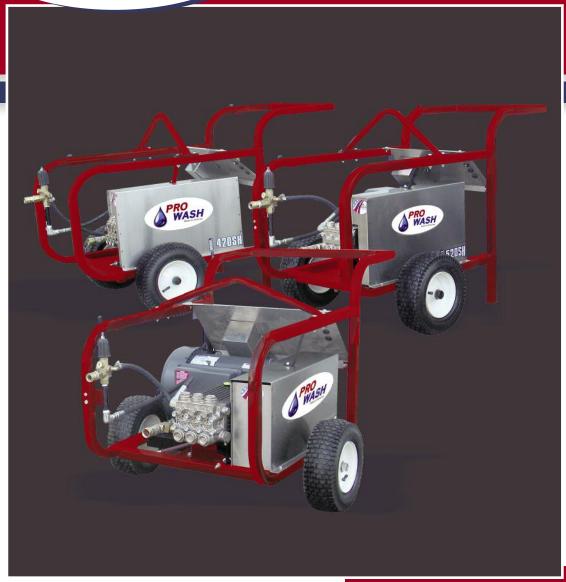

## **Cold Pressure Series**

Industrial Use, Hot Engine Driven Portable

- Handles up to 180° water
- Use your own hot water source
- No fumes or exhaust
- Ball bearing pneumatic wheels for portability
- Heavy-duty construction for dependability and durability
- No stacking for combustible by-products
- Quiet operation
- Ideal for hog producers, factories, industries and other general use

These heavy-duty cold pressure washers are powerful, portable and will handle hot water.

## **Cold Pressure Series**

| MODEL           | 420 SH                                 | 520 SH                                 | 530 SH                                 |
|-----------------|----------------------------------------|----------------------------------------|----------------------------------------|
| CAPACITY        | 3.6 GPM                                | 4.8 GPM                                | 5 GPM                                  |
| PRESSURE        | 2000 PSI                               | 2000 PSI                               | 3000 PSI                               |
| MOTOR           | 5 HP, 230 V, 1 PH,<br>19 Amps          | 6 HP, 230 V, 1 PH,<br>24 Amps          | 10 HP, 230 V, 1<br>PH, 38 Amps         |
| PUMP            | Triplex, Oil Bath,<br>Ceramic Plungers | Triplex, Oil Bath,<br>Ceramic Plungers | Triplex, Oil Bath,<br>Ceramic Plungers |
| HOSE            | 3/8"x 50'                              | 3%"x 50'                               | ¾"x 50'                                |
| WAND            | Trigger                                | Trigger                                | Trigger                                |
| DRIVE           | Belt                                   | Belt                                   | Belt                                   |
| DIMENSIONS      | L-48½"<br>H-29"<br>W-32½"              | L-48"<br>H-29"<br>W-32½"               | L-53"<br>H-33"<br>W-32½"               |
| SHIPPING WEIGHT | 375 lbs.                               | 435 lbs.                               | 450 lbs.                               |