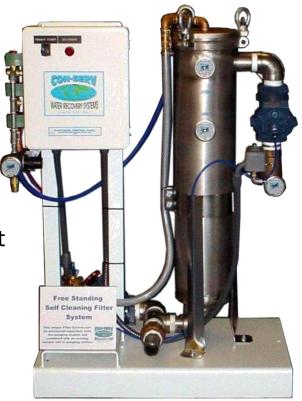

## FREE STANDING SELF CLEANING FILTER

| Model           | Free Standing SCF           |
|-----------------|-----------------------------|
| Height          | 48"                         |
| Width           | 34"                         |
| Depth           | 20"                         |
| Weight          | 175 lbs                     |
| Control Power   | 115 Volt 1 Phase 15 Amp Max |
| Suction Inlet   | 2" NPT                      |
| Filtered Outlet | 1½" NPT                     |

<sup>\*</sup> GPM Ratings may vary due to Piping Layout that may change Pump Head Curve

- Lifetime Stainless Steel Filter Element
- UL Listed Electrical Control System
- High Volume Flow Demand
- Pre-programmed
- Small Platform
- Pre-Plumbed
- Pre-Wired
- 35 Gallon Ballast Tank

## **AVAILABLE OPTIONS:**

- Stainless Steel Plumbing and Housing
- Stainless Steel Platform

\*Designed to be used with existing pump